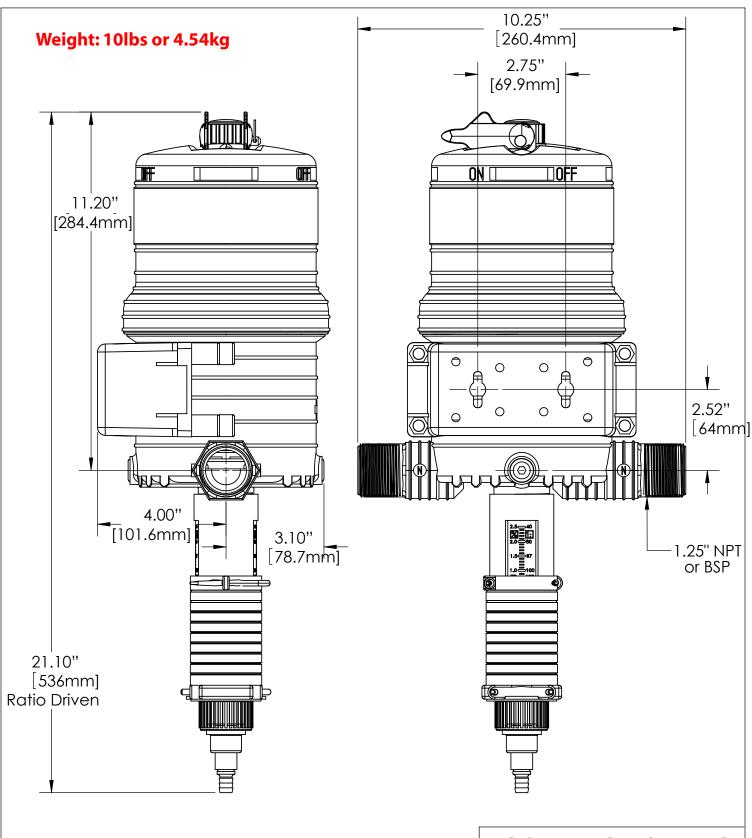

## DOSMATIC USA INC.

SuperDos 45 Dimensions

| SIZE | DWG. NO.                | REV |
|------|-------------------------|-----|
| A    | 501436 SuperDos 45 2.5% | 1   |
|      |                         |     |

All Dimensions are Reference Only