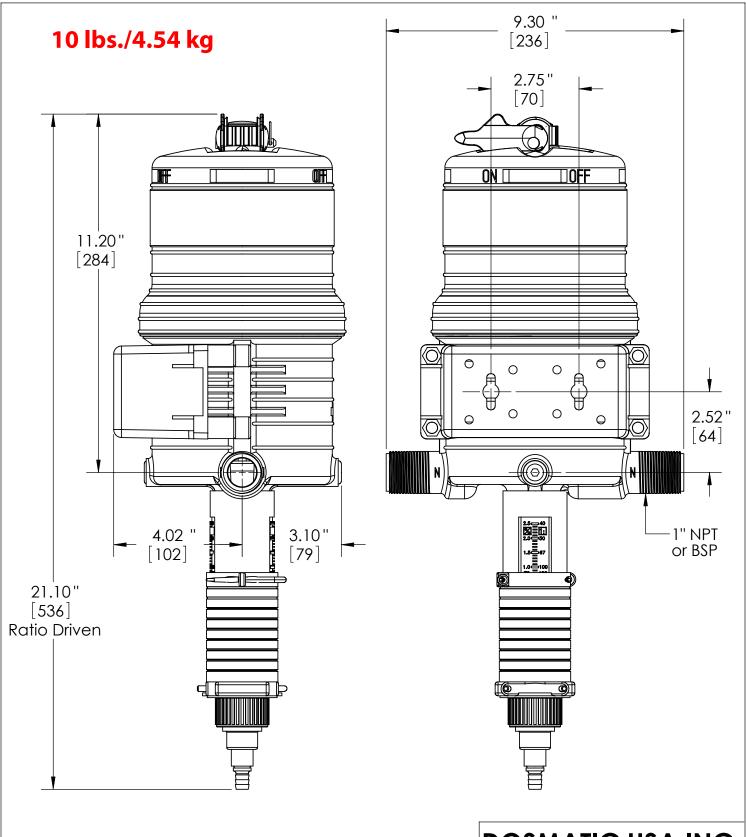

## DOSMATIC USA INC.

SuperDos 30 Dimensions

| SIZE   | DWG. NO.                          | REV |  |
|--------|-----------------------------------|-----|--|
| Α      | 501438 SuperDos 30                | _   |  |
| All Di | All Dimensions are Reference Only |     |  |