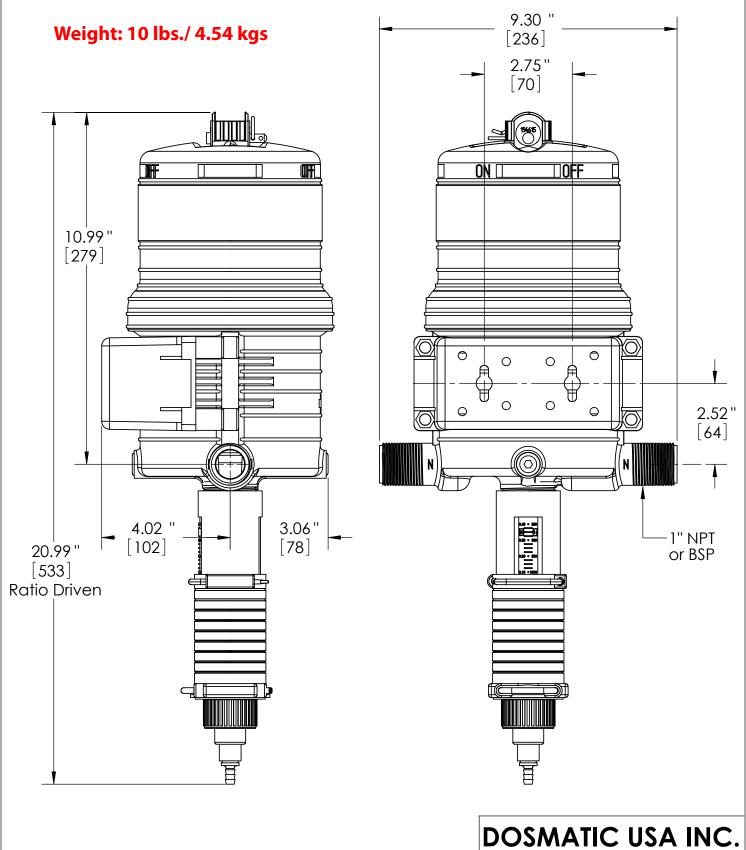

## SuperDos 15-20 Dim

| SIZE                              | DWG. NO.<br>501455 SuperDos 15-20 Dim | REV<br>— |
|-----------------------------------|---------------------------------------|----------|
| All Dimensions are Reference Only |                                       |          |